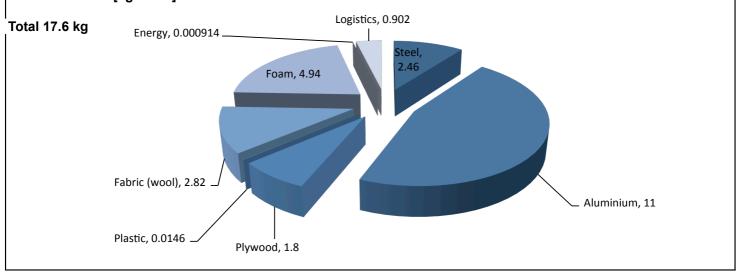

### **Product environmental card**

18.12.2013

| Product name:  | SoftX      |
|----------------|------------|
| Product type:  | Task chair |
| Launched:      | 2012       |
| Product group: | 140        |
| Product code:  | 368SK      |
| Total CO2:     | 17.6 kg    |
|                |            |

# CO2 calculation [kg CO2e]