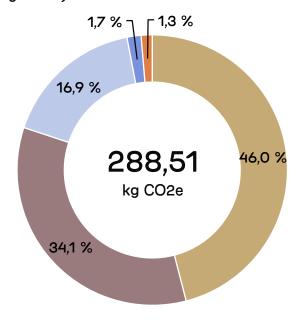

### PRODUCT ENVIRONMENTAL CARD

Martela

632025

### **Product ID**

Beatbox

Mobile auditorium

Product code: 4134009

#### Specifications:

Steel structure with castors
Steps in felt carpet
End plates painted MDF boards
Recyclable package includes recycled
materials when available (plastic, carton).



# Material weight

(kg)



## **Material emissions**

(kg CO2e)



# Total emissions 358,74 kg CO2e





### Designed with circular economy principles. Tested for safety and durability.

This product is durable and has been designed following circular design strategies. Its technical durability complies with EN standard. Proper care and maintenance should be used to extend the product's lifespan. When no longer in use by the first customer, the product can be remanufactured, refurbished, or recovered. Any leftover materials that cannot be reused can be recycled or recovered as energy.