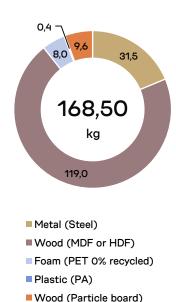

### PRODUCT ENVIRONMENTAL CARD

Martela

632025

### **Product ID**

Beatbox

Mobile auditorium

Product code: 4134009

#### Specifications:

Steel structure with castors
Steps in felt carpet
End plates painted MDF boards
Recyclable package includes recycled
materials when available (plastic, carton).



# Material weight

(kg)



## **Material emissions**

(kg CO2e)



# Total emissions 358,74 kg CO2e





### Designed with circular economy principles. Tested for safety and durability.

This product is durable and has been designed following circular design strategies. Its technical durability complies with EN standard. Proper care and maintenance should be used to extend the product's lifespan. When no longer in use by the first customer, the product can be remanufactured, refurbished, or recovered. Any leftover materials that cannot be reused can be recycled or recovered as energy.