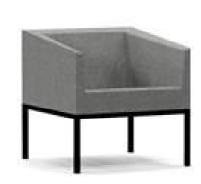

## **Product environmental card**

28.5.2015

| Product name:      | Cube arm chair |
|--------------------|----------------|
| Product type:      | Lobby          |
| Launched:          | 1.3.2015       |
| Product group:     | 107            |
| Product code:      | 372AK          |
| Total CO2 [kg]:    | 66,7           |
| Total weight [kg]: | 20,0           |
| Product info:      |                |