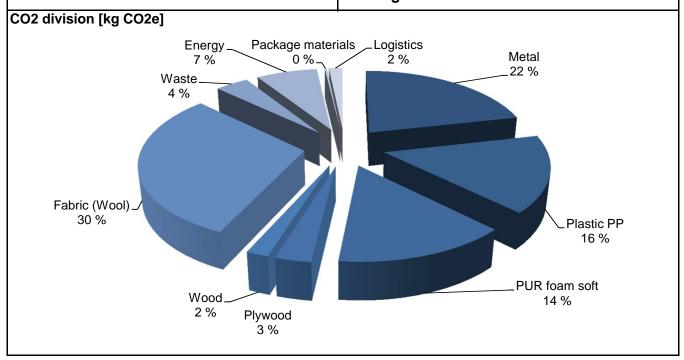

## Materials in weight [kg] 0,4 Fabric (Wool) 2,1 Wood Plywood 10,1 PUR foam soft 2,8 Plastic PP 0,5 4,2 Metal 6,0 0.0 2,0 4,0 8.0 10,0 12,0