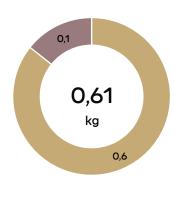

### PRODUCT ENVIRONMENTAL CARD

Martela

242025

**Product ID** 

GoBag

Office bag

Product code: 996

#### Specifications:

Thermoformed polyester felt Artificial leather handle and inner pockets Recyclable package includes recycled materials when available (plastic, carton).



# Material weight (kg)



- Foam (PET 0% recycled)
- Fabric (Polyols 0% recycled)

# Material emissions (kg CO2e)



### Total emissions 4.31 kg CO2e





#### Designed with circular economy principles. Tested for safety and durability.

This product is durable and has been designed following circular design strategies. Its technical durability complies with EN standard. Proper care and maintenance should be used to extend the product's lifespan. When no longer in use by the first customer, the product can be remanufactured, refurbished, or recovered. Any leftover materials that cannot be reused can be recycled or recovered as energy.