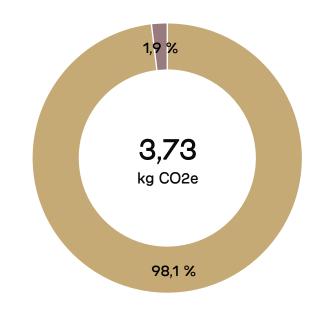

### PRODUCT ENVIRONMENTAL CARD

Martela

242025

**Product ID** 

GoBag

Office bag

Product code: 996

#### Specifications:

Thermoformed polyester felt Artificial leather handle and inner pockets Recyclable package includes recycled materials when available (plastic, carton).



# Material weight (kg)



- Foam (PET 0% recycled)
- Fabric (Polyols 0% recycled)

# Material emissions (kg CO2e)



### Total emissions 4.31 kg CO2e





#### Designed with circular economy principles. Tested for safety and durability.

This product is durable and has been designed following circular design strategies. Its technical durability complies with EN standard. Proper care and maintenance should be used to extend the product's lifespan. When no longer in use by the first customer, the product can be remanufactured, refurbished, or recovered. Any leftover materials that cannot be reused can be recycled or recovered as energy.