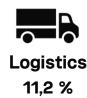

## PRODUCT ENVIRONMENTAL CARD

Martela

632025

#### **Product ID**

Grip NxT

Chair with four leg base

Product code: 4178933

#### Specifications:

High backrest with lifting hole
Base painted steel with felt glides
Form-pressed seat in laminate
without upholstery
Recyclable package includes recycled
materials when available (plastic, carton).



# Material weight (kg)



Metal (Steel)Wood (Form pressed or plywood)Plastic (PP)

# Material emissions (kg CO2e)



## Total emissions 16,58 kg CO2e





### Designed with circular economy principles. Tested for safety and durability.

This product is durable and has been designed following circular design strategies. Its technical durability complies with EN standard. Proper care and maintenance should be used to extend the product's lifespan. When no longer in use by the first customer, the product can be remanufactured, refurbished, or recovered. Any leftover materials that cannot be reused can be recycled or recovered as energy.