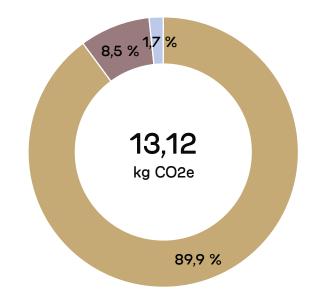

## PRODUCT ENVIRONMENTAL CARD

Martela

632025

#### **Product ID**

Grip NxT

Chair with four leg base

Product code: 4178933

#### Specifications:

High backrest with lifting hole
Base painted steel with felt glides
Form-pressed seat in laminate
without upholstery
Recyclable package includes recycled
materials when available (plastic, carton).



# Material weight (kg)



Metal (Steel)Wood (Form pressed or plywood)Plastic (PP)

# Material emissions (kg CO2e)



## Total emissions 16,58 kg CO2e





### Designed with circular economy principles. Tested for safety and durability.

This product is durable and has been designed following circular design strategies. Its technical durability complies with EN standard. Proper care and maintenance should be used to extend the product's lifespan. When no longer in use by the first customer, the product can be remanufactured, refurbished, or recovered. Any leftover materials that cannot be reused can be recycled or recovered as energy.