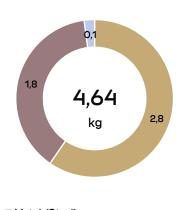

## PRODUCT ENVIRONMENTAL CARD

Martela

632025

#### **Product ID**

Grip NxT

Chair with four leg base

Product code: 4178933

#### Specifications:

High backrest with lifting hole
Base painted steel with felt glides
Form-pressed seat in laminate
without upholstery
Recyclable package includes recycled
materials when available (plastic, carton).



# Material weight (kg)



Metal (Steel)Wood (Form pressed or plywood)Plastic (PP)

# Material emissions (kg CO2e)



## Total emissions 16,58 kg CO2e





### Designed with circular economy principles. Tested for safety and durability.

This product is durable and has been designed following circular design strategies. Its technical durability complies with EN standard. Proper care and maintenance should be used to extend the product's lifespan. When no longer in use by the first customer, the product can be remanufactured, refurbished, or recovered. Any leftover materials that cannot be reused can be recycled or recovered as energy.