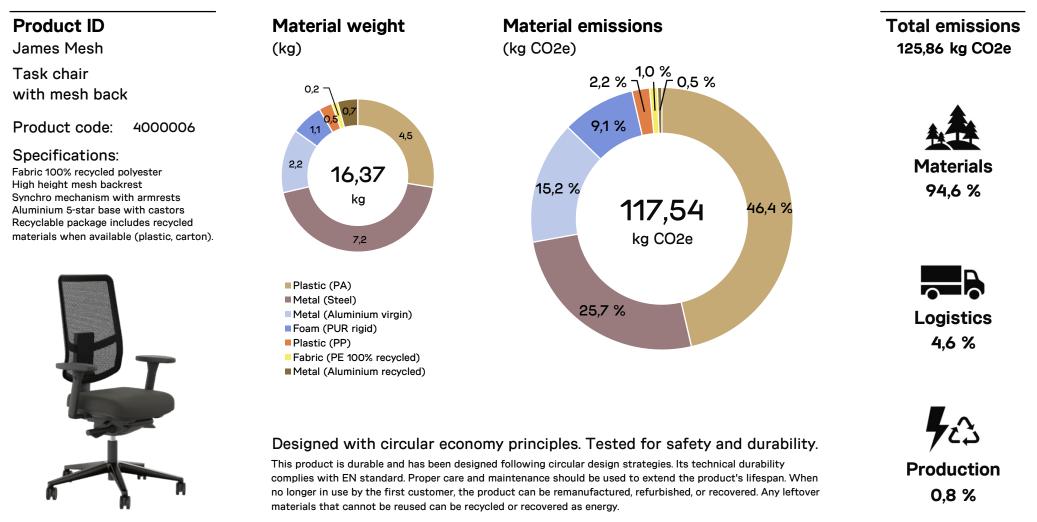

## CO2 emissions calculations are provided to offer a quick overview and are based on the brand's own self-assessment.

Martela's internal calculations cover the product's lifecycle from cradle-to-grave. Material weight does not include packaging. Emissions related to Materials cover the extraction and disposal phases. Emissions related to Logistics and Production are estimated based on Martela's own facility emissions. Logistics includes the transport of materials to Martela's production facilities and the transportation of the final product to the first customer. Production includes material waste and energy usage in 2024. These calculations are based on EN 15804+A2 standard using coefficients from LCA.no calculation tool. The calculation tool uses mainly Ecolovent 3.6 (2019) factors. More detailed calculations on selected products are available in EPD Norge portal in our official EPD documents.