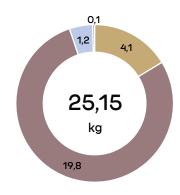

# Material weight

(kg)

- Foam (PUR soft)
- Wood (Form pressed or plywood)
- Fabric (PE 100% recycled)
- Metal (Steel)