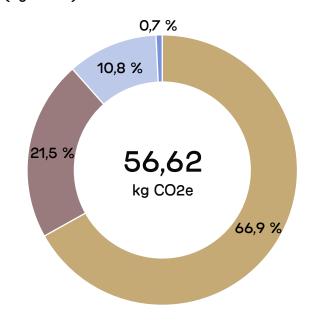

### PRODUCT ENVIRONMENTAL CARD

Martela

432025

### **Product ID**

Movie

Bench without backrest

Product code: 4000033

#### Specifications:

Fabric 100% recycled polyester Seat fully upholstered Recyclable package includes recycled materials when available (plastic, carton).



# Material weight

(kg)



- Foam (PUR soft)
- Wood (Form pressed or plywood)
- Fabric (PE 100% recycled)
- Metal (Steel)

## Material emissions

(kg CO2e)



# Total emissions 68,53 kg CO2e





### Designed with circular economy principles. Tested for safety and durability.

This product is durable and has been designed following circular design strategies. Its technical durability complies with EN standard. Proper care and maintenance should be used to extend the product's lifespan. When no longer in use by the first customer, the product can be remanufactured, refurbished, or recovered. Any leftover materials that cannot be reused can be recycled or recovered as energy.