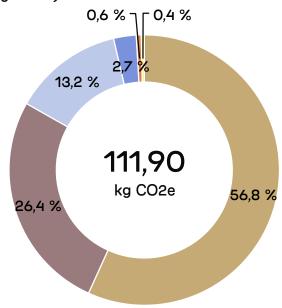

# PRODUCT ENVIRONMENTAL CARD

Martela

242025

#### **Product ID**

Nooa

Easy chair

Product code: 4001462

#### Specifications:

Metal legs armchair with armrests Fabric 92% wool, 8% nylon Backrest cushion not included Recyclable package includes recycled materials when available (plastic, carton).



# Material weight

(kg)



- Fabric (Wool)
- Foam (PUR soft)
- Metal (Steel)
- Wood (Form pressed or plywood)
- Fabric (Polyols 0% recycled)
- Wood (Fiberboard)

### **Material emissions**

(kg CO2e)



## Total emissions 120.91 kg CO2e





# Production 0.9 %

#### Designed with circular economy principles. Tested for safety and durability.

This product is durable and has been designed following circular design strategies. Its technical durability complies with EN standard. Proper care and maintenance should be used to extend the product's lifespan. When no longer in use by the first customer, the product can be remanufactured, refurbished, or recovered. Any leftover materials that cannot be reused can be recycled or recovered as energy.