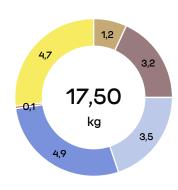

# Material weight

(kg)

- Fabric (Wool)
- Foam (PUR soft)
- Metal (Steel)
- Wood (Form pressed or plywood)
- Fabric (Polyols 0% recycled)
- Wood (Fiberboard)