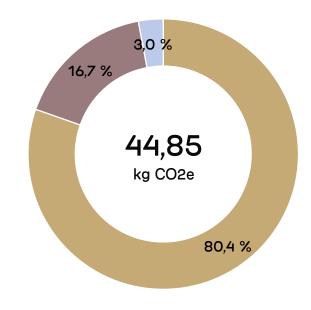

## PRODUCT ENVIRONMENTAL CARD

Martela

10.2.2025

#### **Product ID**

Pinta I

Universal table

Product code: 4001516

### Specifications:

Laminate table top
160 x 80 cm
Adjustable height
Steel base with round legs tubes
Recyclable package includes recycled
materials when available (plastic, carton).



# Material weight

(kg)



## Material emissions

(kg CO2e)



## Total emissions 55,97 kg CO2e





### Designed with circular economy principles. Tested for safety and durability.

This product is durable and has been designed following circular design strategies. Its technical durability complies with EN standard. Proper care and maintenance should be used to extend the product's lifespan. When no longer in use by the first customer, the product can be remanufactured, refurbished, or recovered. Any leftover materials that cannot be reused can be recycled or recovered as energy.