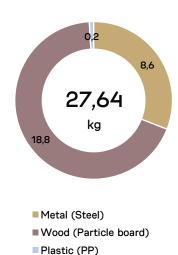

## PRODUCT ENVIRONMENTAL CARD

Martela

10.2.2025

#### **Product ID**

Pinta I

Universal table

Product code: 4001516

### Specifications:

Laminate table top
160 x 80 cm
Adjustable height
Steel base with round legs tubes
Recyclable package includes recycled
materials when available (plastic, carton).



# Material weight

(kg)



## Material emissions

(kg CO2e)



## Total emissions 55,97 kg CO2e





### Designed with circular economy principles. Tested for safety and durability.

This product is durable and has been designed following circular design strategies. Its technical durability complies with EN standard. Proper care and maintenance should be used to extend the product's lifespan. When no longer in use by the first customer, the product can be remanufactured, refurbished, or recovered. Any leftover materials that cannot be reused can be recycled or recovered as energy.