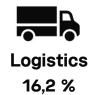

## PRODUCT ENVIRONMENTAL CARD

Martela

10.2.2025

#### **Product ID**

Pinta I

Universal table

Product code: 4001516

### Specifications:

Laminate table top
160 x 80 cm
Adjustable height
Steel base with round legs tubes
Recyclable package includes recycled
materials when available (plastic, carton).



# Material weight

(kg)



## Material emissions

(kg CO2e)



## Total emissions 55,97 kg CO2e





### Designed with circular economy principles. Tested for safety and durability.

This product is durable and has been designed following circular design strategies. Its technical durability complies with EN standard. Proper care and maintenance should be used to extend the product's lifespan. When no longer in use by the first customer, the product can be remanufactured, refurbished, or recovered. Any leftover materials that cannot be reused can be recycled or recovered as energy.