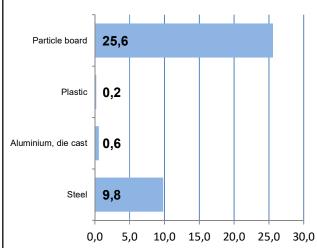

### Martela Oyj

### **Product environmental card**

18.12.2013



| Product name:      | Pinta I     |
|--------------------|-------------|
| Product type:      | Workstation |
| Launched:          | 2007        |
| Product group:     | 201         |
| Product code:      | 43882008    |
| Total CO2 [kg]:    | 28,9        |
| Total weight [kg]: | 36,2        |
|                    |             |



# Materials in weight [kg]



## Reuse and recycle information

This product is designed to be long lasting and withstand the test of time. When you no longer need this product, a new user can gain value from it. Even after a long use, the product can be refurbished or remanufactured to obtain a new life. Left over materials that cannot be reused can be recycled or recovered as energy. The estimated CO2 savings potential of refurbisment of this product is included below.

Please contact us at www.martela.com

CO2 savings potential through refurbishment:

22 kg

# CO2 division [kg CO2e]