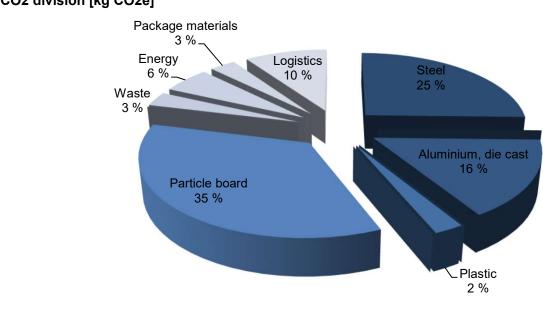

| 2007        |
| Product group:     | 201         |
| Product code:      | 43882008    |
| Total CO2 [kg]:    | 28,9        |
| Total weight [kg]: | 36,2        |
|                    |             |



# Materials in weight [kg]



## Reuse and recycle information

This product is designed to be long lasting and withstand the test of time. When you no longer need this product, a new user can gain value from it. Even after a long use, the product can be refurbished or remanufactured to obtain a new life. Left over materials that cannot be reused can be recycled or recovered as energy. The estimated CO2 savings potential of refurbisment of this product is included below.

Please contact us at www.martela.com

CO2 savings potential through refurbishment:

22 kg

# CO2 division [kg CO2e]