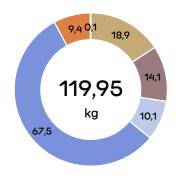

# Material weight (kg)

- Foam (PUR soft)
- Fabric (PE 100% recycled)
- Metal (Steel)
- Wood (Form pressed or plywood)
- Wood (Particle board)
- Plastic (PP)