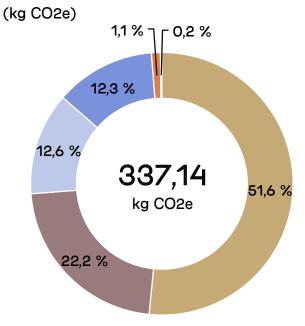

### PRODUCT ENVIRONMENTAL CARD

Martela

13.3.2025

#### **Product ID**

**PodMeeting** 

Meeting module

Product code: 4001579

#### Specifications:

Fully upholstered seats and screen Fabric 100% recycled polyester Laminate table top with metal legs Recyclable package includes recycled materials when available (plastic, carton).



# Material weight (kg)



- Foam (PUR soft)
- Fabric (PE 100% recycled)
- Metal (Steel)
- Wood (Form pressed or plywood)
- Wood (Particle board)
- Plastic (PP)

### Material emissions



# Total emissions 392,38 kg CO2e





### Designed with circular economy principles. Tested for safety and durability.

This product is durable and has been designed following circular design strategies. Its technical durability complies with EN standard. Proper care and maintenance should be used to extend the product's lifespan. When no longer in use by the first customer, the product can be remanufactured, refurbished, or recovered. Any leftover materials that cannot be reused can be recycled or recovered as energy.

ークに Production 1,8 %