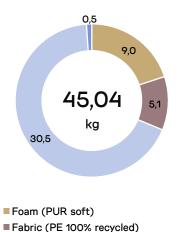

## PRODUCT ENVIRONMENTAL CARD

Martela

123,2025

#### **Product ID**

**PodSofa** 

Sofa with high back and sides

Product code: 4001578

#### Specifications:

Fully upholstered sofa and screen Fabric 100 % recycled polyester Laptop table and cushions not included Recyclable package includes recycled materials when available (plastic, carton).



# Material weight (kg)



■ Wood (Form pressed or plywood)

■ Metal (Steel)

## Material emissions (kg CO2e)



### Total emissions 152.88 kg CO2e





### Designed with circular economy principles. Tested for safety and durability.

This product is durable and has been designed following circular design strategies. Its technical durability complies with EN standard. Proper care and maintenance should be used to extend the product's lifespan. When no longer in use by the first customer, the product can be remanufactured, refurbished, or recovered. Any leftover materials that cannot be reused can be recycled or recovered as energy.