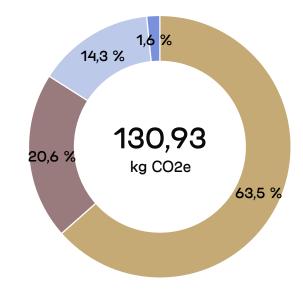

## PRODUCT ENVIRONMENTAL CARD

Martela

123,2025

#### **Product ID**

**PodSofa** 

Sofa with high back and sides

Product code: 4001578

#### Specifications:

Fully upholstered sofa and screen Fabric 100 % recycled polyester Laptop table and cushions not included Recyclable package includes recycled materials when available (plastic, carton).



# Material weight (kg)



■ Wood (Form pressed or plywood)

■ Metal (Steel)

## Material emissions (kg CO2e)



### Total emissions 152.88 kg CO2e





### Designed with circular economy principles. Tested for safety and durability.

This product is durable and has been designed following circular design strategies. Its technical durability complies with EN standard. Proper care and maintenance should be used to extend the product's lifespan. When no longer in use by the first customer, the product can be remanufactured, refurbished, or recovered. Any leftover materials that cannot be reused can be recycled or recovered as energy.