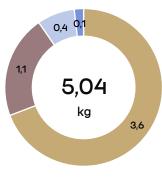

## PRODUCT ENVIRONMENTAL CARD

Martela

432025

### **Product ID**

Puffet

Seat cushions

Product code: 4092935

### Specifications:

9 pcs of upholstered seat cushions Felt storage base Fastening belt with plastic buckle Type HR50 inside foam Recyclable package includes recycled materials when available (plastic, carton).



# Material weight (kg)





## Material emissions





## Total emissions 46,45 kg CO2e





### Designed with circular economy principles. Tested for safety and durability.

This product is durable and has been designed following circular design strategies. Its technical durability complies with EN standard. Proper care and maintenance should be used to extend the product's lifespan. When no longer in use by the first customer, the product can be remanufactured, refurbished, or recovered. Any leftover materials that cannot be reused can be recycled or recovered as energy.