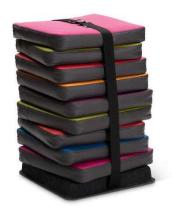

### **Product ID**

Puffet

Seat cushions

Product code: 4092935

### Specifications:

9 pcs of upholstered seat cushions Felt storage base Fastening belt with plastic buckle Type HR50 inside foam Recyclable package includes recycled materials when available (plastic, carton).