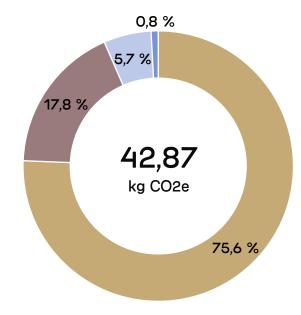

## PRODUCT ENVIRONMENTAL CARD

Martela

432025

### **Product ID**

Puffet

Seat cushions

Product code: 4092935

### Specifications:

9 pcs of upholstered seat cushions Felt storage base Fastening belt with plastic buckle Type HR50 inside foam Recyclable package includes recycled materials when available (plastic, carton).



# Material weight (kg)





## Material emissions





## Total emissions 46,45 kg CO2e





### Designed with circular economy principles. Tested for safety and durability.

This product is durable and has been designed following circular design strategies. Its technical durability complies with EN standard. Proper care and maintenance should be used to extend the product's lifespan. When no longer in use by the first customer, the product can be remanufactured, refurbished, or recovered. Any leftover materials that cannot be reused can be recycled or recovered as energy.