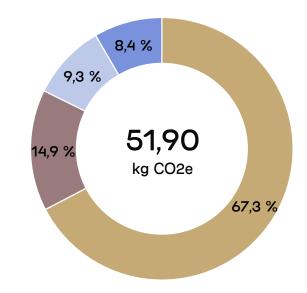

## Material emissions (kg CO2e)

# Total emissions 62,47 kg CO2e

Production 2,0 %