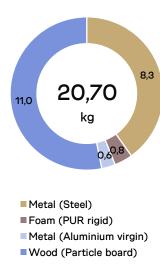

### PRODUCT ENVIRONMENTAL CARD

Martela

10.3.2025

#### **Product ID**

Salmiakki

School and teamwork table

Product code: 4001692

#### Specifications:

Laminate table top Steel legs fixed height 72 cm with four lockable castors Recyclable package includes recycled materials when available (plastic, carton).



# Material weight (kg)



## Material emissions (kg CO2e)



# Total emissions 62,47 kg CO2e





Production 2,0 %

## Designed with circular economy principles. Tested for safety and durability.

This product is durable and has been designed following circular design strategies. Its technical durability complies with EN standard. Proper care and maintenance should be used to extend the product's lifespan. When no longer in use by the first customer, the product can be remanufactured, refurbished, or recovered. Any leftover materials that cannot be reused can be recycled or recovered as energy.