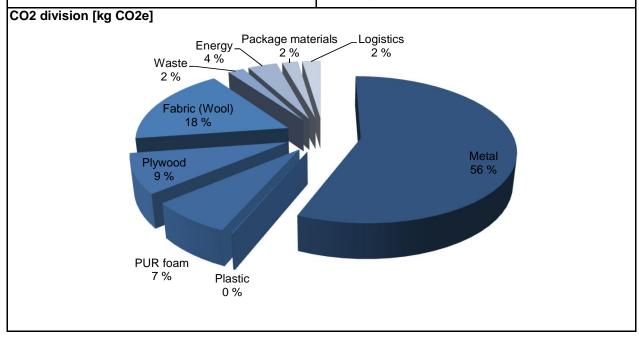

## Materials in weight [kg] Fabric (Wool) 1,1 5,8 Plywood PUR foam 1,0 Plastic 0,0 Metal 5.2 0,0 2,0 4,0 6,0 8,0