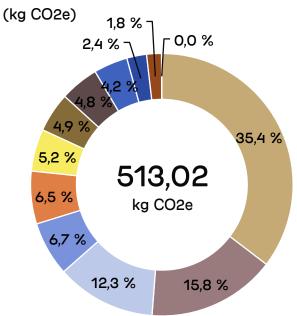

### **Material emissions**

Total emissions 647,85 kg CO2e

رِّحُ کُرِی Production 2.6 %