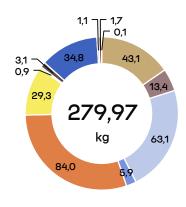

# Material weight

(kg)

- Metal (Steel)
- Foam (PET 0% recycled)
- Glass
- Foam (PET 100% recycled)
- Wood (Particle board)
- Metal (Aluminium recycled)
- Electrical parts
- Metal (Aluminium virgin)
- Wood (Form pressed or plywood)
- Plastic (PA)
- Rubber
- Plastic (PP)