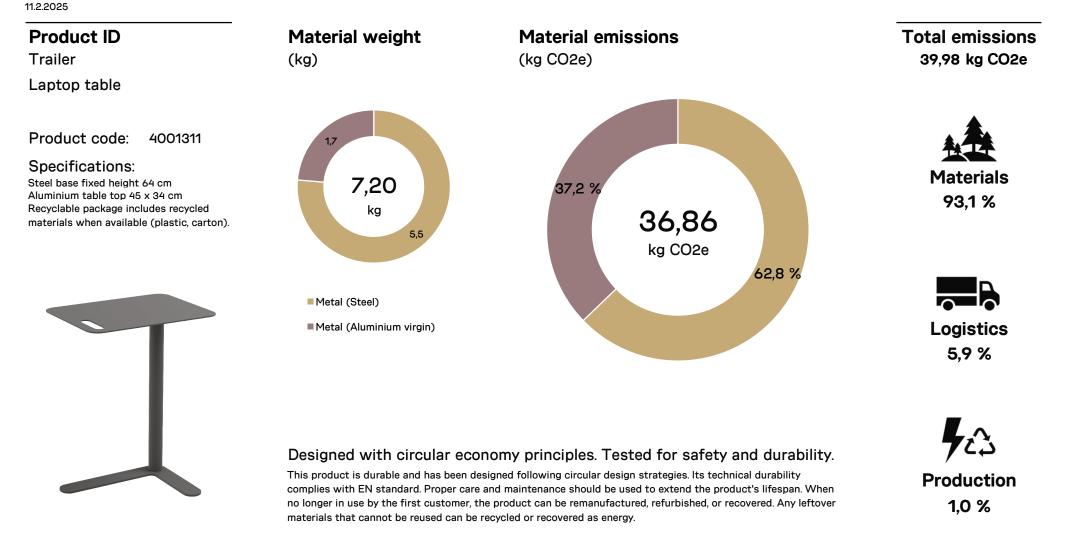

## CO2 emissions calculations are provided to offer a quick overview and are based on the brand's own self-assessment.

Martela's internal calculations cover the product's lifecycle from cradle-to-grave. Material weight does not include packaging. Emissions related to Materials cover the extraction and disposal phases. Emissions related to Logistics and Production are estimated based on Martela's own facility emissions. Logistics includes the transport of materials to Martela's production facilities and the transportation of the final product to the first customer. Production includes material waste and energy usage in 2024. These calculations are based on EN 15804+A2 standard using coefficients from LCA.no calculation tool. The calculation tool uses mainly Ecolovent 3.6 (2019) factors. More detailed calculations on selected products are available in EPD Norge portal in our official EPD documents.