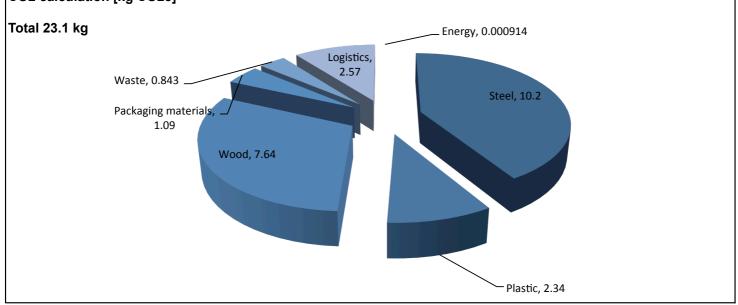

### **Product environmental card**

18.12.2013

| Product name:  | Alku        |
|----------------|-------------|
| Product type:  | Workstation |
| Launched:      | 1/1/13      |
| Product group: | 203A        |
| Product code:  | 499B80160   |
| Total CO2:     | 23.1 kg     |
|                |             |

Please contact us at www.martela.com

CO2 savings potential through refurbishment:

18 kg

0.00 CO2 calculation [kg CO2e]

25.00

20.00