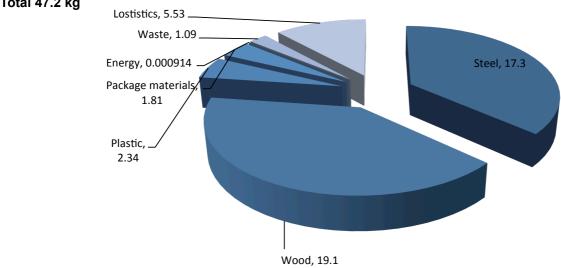

2:     | 47.2 kg     |
|                |             |



# Materials and weights [kg] Total 71.2 kg Plastic 0.6 Wood 48.0 Steel 23.1

 $0.00 \quad 10.00 \quad 20.00 \quad 30.00 \quad 40.00 \quad 50.00 \quad 60.00$ 

## Reuse and recycle information

This product is designed to be long lasting and withstand the test of time. When you no longer need this product, a new user can gain value from it. Even after a long use, the product can be refurbished or remanufactured to obtain a new life. Left over materials that cannot be reused can be recycled or recovered as energy. The estimated CO2 savings potential of refurbisment of this product is included below.

Please contact us at www.martela.com

CO2 savings potential through refurbishment:

35 kg

# CO2 calculation [kg CO2e]

Total 47.2 kg



## Martela Oyj

### **Product environmental card**

18.12.2013



| Product name:  | Alku        |
|----------------|-------------|
| Product type:  | Workstation |
| Launched:      | 1/1/13      |
| Product group: | 203A        |
| Product code:  | 499B80160   |
| Total CO2:     | 23.1 kg     |
|                |             |



# Materials and weights [kg] Total 33.4 kg Wood 19.2 Plastic 0.6 Steel 13.6

10.00

5.00

15.00

## Reuse and recycle information

This product is designed to be long lasting and withstand the test of time. When you no longer need this product, a new user can gain value from it. Even after a long use, the product can be refurbished or remanufactured to obtain a new life. Left over materials that cannot be reused can be recycled or recovered as energy. The estim