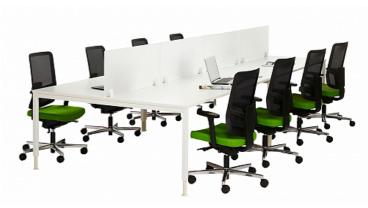

#### **Product environmental card**

18.12.2013

| Product name:  | Alku        |
|----------------|-------------|
| Product type:  | Workstation |
| Launched:      | 01.01.2013  |
| Product group: | 203A        |
| Product code:  | 499B160200  |
| Total CO2:     | 47.2 kg     |
|                |             |