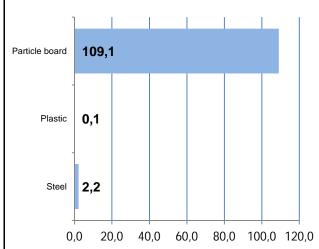

#### Martela Oyj

#### **Product environmental card**

29.10.2021



| Product name:      | Capa cabinets                          |
|--------------------|----------------------------------------|
| Product type:      | storage                                |
| Launched:          | 1.6.2020                               |
| Product group:     | 181                                    |
| Product code:      | 4154350                                |
| Total CO2 [kg]:    | 57,3                                   |
| Total weight [kg]: | 111,4                                  |
| Product info:      | Calculation is done for white melamine |
|                    | storage h 173 b 80 d 53                |



## Materials in weight [kg]



# Reuse and recycle information

This product is designed to be long lasting and withstand the test of time. When you no longer need this product, a new user can gain value from it. Even after a long use, the product can be refurbished or remanufactured to obtain a new life. Left over materials that cannot be reused can be recycled or recovered as energy. The estimated CO2 savings potential of refurbisment of this product is included below.

Please contact us at www.martela.com

CO2 savings potential through refurbishment:

45 kg





#### Martela Oyj

#### **Product environmental card**

5.6.2020



| Product name:      | Capa cabinets                          |
|--------------------|----------------------------------------|
| Product type:      | storage