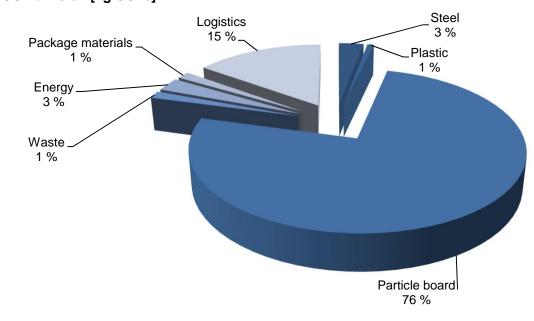

|
| Total weight [kg]: | 111,4                                  |
| Product info:      | Calculation is done for white melamine |
|                    | storage h 173 b 80 d 53                |



## Materials in weight [kg]



# Reuse and recycle information

This product is designed to be long lasting and withstand the test of time. When you no longer need this product, a new user can gain value from it. Even after a long use, the product can be refurbished or remanufactured to obtain a new life. Left over materials that cannot be reused can be recycled or recovered as energy. The estimated CO2 savings potential of refurbisment of this product is included below.

Please contact us at www.martela.com

CO2 savings potential through refurbishment:

45 kg





#### Martela Oyj

#### **Product environmental card**

5.6.2020



| Product name:      | Capa cabinets                          |
|--------------------|----------------------------------------|
| Product type:      | storage                                |
| Launched:          | 1.6.2020                               |
| Product group:     | 181                                    |
| Product code:      | 4153288                                |
| Total CO2 [kg]:    | 199,1                                  |
| Total weight [kg]: | 323,2                                  |
| Product info:      | Calculation is done for white melamine |
|                    | storage h 183 b 240 d 53               |



# Materials in weight [kg]



## Reuse and recycle information

This product is designed