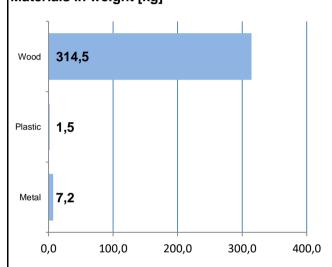

#### **Product environmental card**

5.6.2020

| Product name:      | Capa cabinets                          |
|--------------------|----------------------------------------|
| Product type:      | storage                                |
| Launched:          | 1.6.2020                               |
| Product group:     | 181                                    |
| Product code:      | 4153288                                |
| Total CO2 [kg]:    | 199,1                                  |
| Total weight [kg]: | 323,2                                  |
| Product info:      | Calculation is done for white melamine |
|                    | storage h 183 b 240 d 53               |

# Materials in weight [kg]