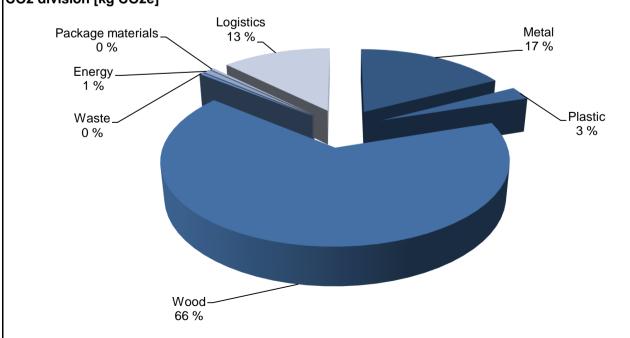

#### **Product environmental card**

5.6.2020

| Product name:      | Capa cabinets                          |
|--------------------|----------------------------------------|
| Product type:      | storage                                |
| Launched:          | 1.6.2020                               |
| Product group:     | 181                                    |
| Product code:      | 4153288                                |
| Total CO2 [kg]:    | 199,1                                  |
| Total weight [kg]: | 323,2                                  |
| Product info:      | Calculation is done for white melamine |
|                    | storage h 183 b 240 d 53               |