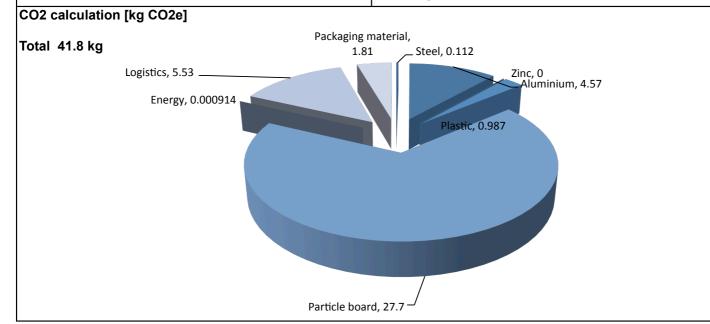

#### **Product environmental card**

18.12.2013

| Product name:  | Big     |
|----------------|---------|
| Product type:  | Storage |
| Launched:      | 2009    |
| Product group: | 189     |
| Product code:  | 52212B  |
| Total CO2:     | 41.8 kg |
|                |         |

## CO2 calculation [kg CO2e]