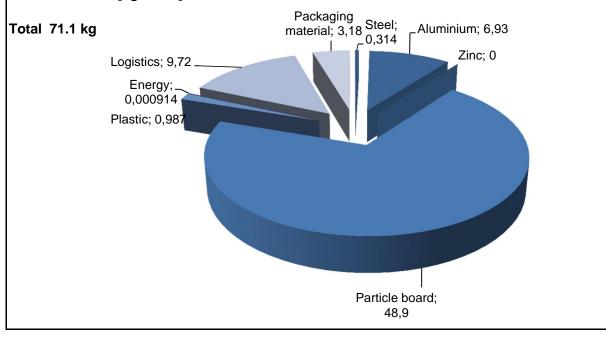

### **Product environmental card**

18.12.2013

| Product name:  | Big     |
|----------------|---------|
| Product type:  | Storage |
| Launched:      | 2009    |
| Product group: | 189     |
| Product code:  | 52318UB |
| Total CO2:     | 71.1 kg |
|                |         |

## CO2 calculation [kg CO2e]