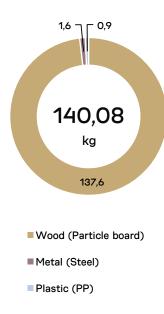

### PRODUCT ENVIRONMENTAL CARD

Martela

622025

#### **Product ID**

Capa

Modular locker cabinet

Product code: 4139868

#### Specifications:

9 lockers in 3 towers wide 120 x 50 cm metal base Melamine frame, plinth and doors (5) Recyclable package includes recycled materials when available (plastic, carton).



# Material weight

(kg)



## Material emissions

(kg CO2e)



## Total emissions 125,88 kg CO2e





### Designed with circular economy principles. Tested for safety and durability.

This product is durable and has been designed following circular design strategies. Its technical durability complies with EN standard. Proper care and maintenance should be used to extend the product's lifespan. When no longer in use by the first customer, the product can be remanufactured, refurbished, or recovered. Any leftover materials that cannot be reused can be recycled or recovered as energy.