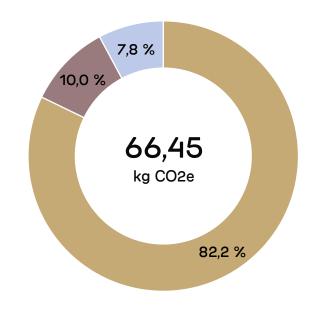

### PRODUCT ENVIRONMENTAL CARD

Martela

622025

#### **Product ID**

Capa

Modular locker cabinet

Product code: 4139868

#### Specifications:

9 lockers in 3 towers wide 120 x 50 cm metal base Melamine frame, plinth and doors (5) Recyclable package includes recycled materials when available (plastic, carton).



# Material weight

(kg)



## Material emissions

(kg CO2e)



## Total emissions 125,88 kg CO2e





### Designed with circular economy principles. Tested for safety and durability.

This product is durable and has been designed following circular design strategies. Its technical durability complies with EN standard. Proper care and maintenance should be used to extend the product's lifespan. When no longer in use by the first customer, the product can be remanufactured, refurbished, or recovered. Any leftover materials that cannot be reused can be recycled or recovered as energy.