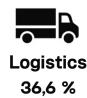

### PRODUCT ENVIRONMENTAL CARD

Martela

622025

#### **Product ID**

Capa

Modular locker cabinet

Product code: 4139868

#### Specifications:

9 lockers in 3 towers wide 120 x 50 cm metal base Melamine frame, plinth and doors (5) Recyclable package includes recycled materials when available (plastic, carton).



# Material weight

(kg)



## Material emissions

(kg CO2e)



## Total emissions 125,88 kg CO2e





### Designed with circular economy principles. Tested for safety and durability.

This product is durable and has been designed following circular design strategies. Its technical durability complies with EN standard. Proper care and maintenance should be used to extend the product's lifespan. When no longer in use by the first customer, the product can be remanufactured, refurbished, or recovered. Any leftover materials that cannot be reused can be recycled or recovered as energy.