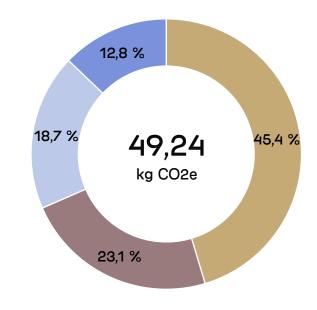

# Material emissions

(kg CO2e)

# **Total emissions** 59.91 kg CO2e

**Production** 

2.2 %