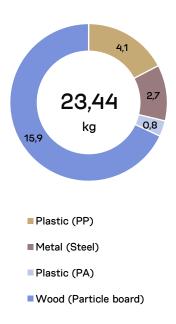

## PRODUCT ENVIRONMENTAL CARD

Martela

6.2.2025

#### **Product ID**

Cupio

Drawer unit

Product code: 4267706

### Specifications:

43 x 60 x 53.5 cm 4 drawers with melamine front Melamine top and frame Key lock and castors Recyclable package includes recycled materials when available (plastic, carton).



# Material weight

(kg)



# Material emissions

(kg CO2e)



# **Total emissions** 59.91 kg CO2e





**Production** 

2.2 %

## Designed with circular economy principles. Tested for safety and durability.

This product is durable and has been designed following circular design strategies. Its technical durability complies with EN standard. Proper care and maintenance should be used to extend the product's lifespan. When no longer in use by the first customer, the product can be remanufactured, refurbished, or recovered. Any leftover materials that cannot be reused can be recycled or recovered as energy.